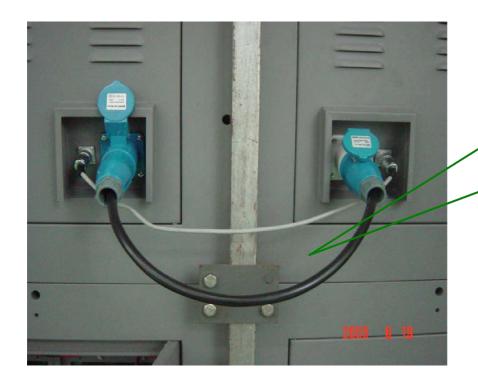

Connecting each two cabinets .

More handles make the cabinets portable and easy to set up.

Fast lock system . 4 sets /cabinet

The entire panel produced by high tech machine, the whole display gap between panels is less than 0.5mm. It is good for rental The aluminum case for business. rental business was produced by thickness aluminum board. 2mm When the whole display lifted gap between panels is up, hardly to recognize.