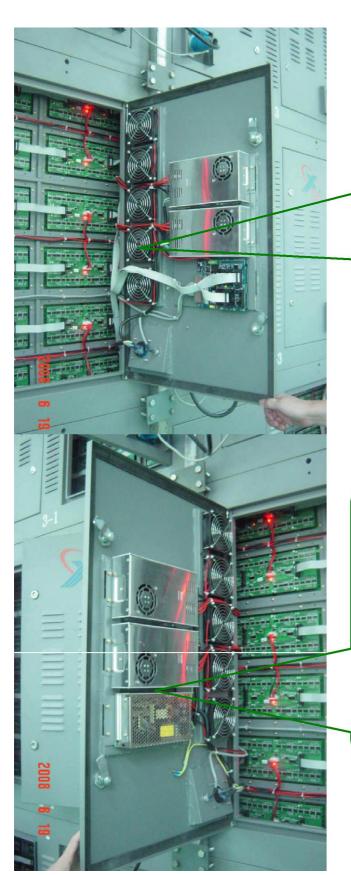

Consequently , the screen can be much more stable than the one with normal equipments.

We install 4 pcs 5V60A power supply to support the screen, which is stable. When showing peak white color,the consumption of the power supply is only 80%. (it will avoid the overload for power supply when user suddenly switch on display)

For the 8 pcs DC Fan, we use 12V 8.5A power supply.

With the signal lights, customers can check whether or not the system is working normally. And it is very easy to find the one needing maintenance.

the power line and
the PCB were connected by IDC and IDC
seat .Therefore, it is very convenient for
customers to do
repair and maintenance. The
power connector for every module
is 4 pin connect, and more stable
after transportation.

Receiver scan board for accepting and transfering the signal .

Signal designed connector is waterproof, the 9 pins and inside make the sure female and male connectors connected well

Power connector used CE certificated connector, every head can afford 60A currency. It is good for suddenly switched on display