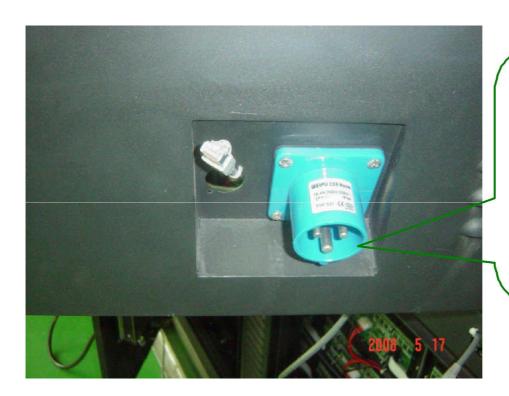

Receiver scan board for accepting and transfering the signal .

Signal designed connector is waterproof, the 9 pins and inside make the sure female and male connectors connected well

Power connector used CE certificated connector, every head can afford 60A currency. It is good for suddenly switched on display