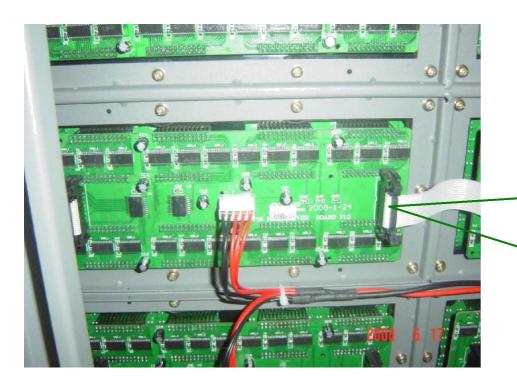

For the 8 pcs DC Fan, we use 12V 8.5A power supply.

With the signal lights, customers can check whether or not the system is working normally. And it is very easy to find the one needing maintenance.

the power line and
the PCB were connected by IDC and IDC
seat .Therefore, it is very convenient for
customers to do
repair and maintenance. The
power connector for every module
is 4 pin connect, and more stable
after transportation.

Color show ability 5 times improves

40nS drive switch on/off;

This was used to do the signal connection ensuring the signal be transferred in time and completely. The connector for signal has two locks on everyone. After transportation, it still connected well.