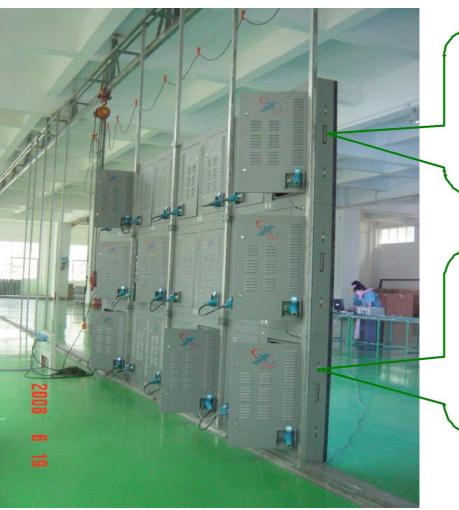

## The introduction on the display

pcs DC Fan but not use 8 AC Fan.Since DC Fan's effect is ventilation much more better than the AC and which can protect the IC and lamp from the very high working temperature.

Consequently , the screen can be much more stable than the one with normal equipments.

We install 4 pcs 5V60A power supply to support the screen, which is stable. When showing peak white color,the consumption of the power supply is only 80%. (it will avoid the overload for power supply when user suddenly switch on display)

For the 8 pcs DC Fan, we use 12V 8.5A power supply.

With the signal lights, customers can check whether or not the system is working normally. And it is very easy to find the one needing maintenance.

the power line and
the PCB were connected by IDC and IDC
seat .Therefore, it is very convenient for
customers to do
repair and maintenance. The
power connector for every module
is 4 pin connect, and more stable
after transportation.