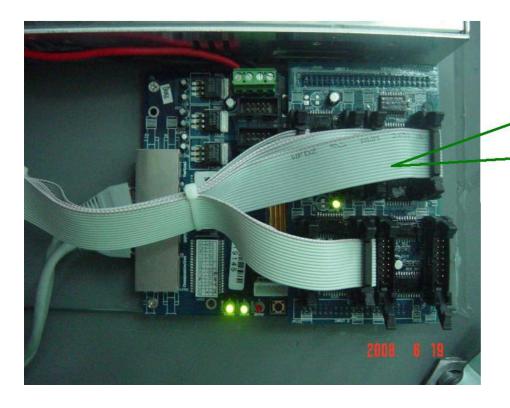

For the 8 pcs DC Fan, we use 12V 8.5A power supply.

With the signal lights, customers can check whether or not the system is working normally. And it is very easy to find the one needing maintenance.

the power line and
the PCB were connected by IDC and IDC
seat .Therefore, it is very convenient for
customers to do
repair and maintenance. The
power connector for every module
is 4 pin connect, and more stable
after transportation.