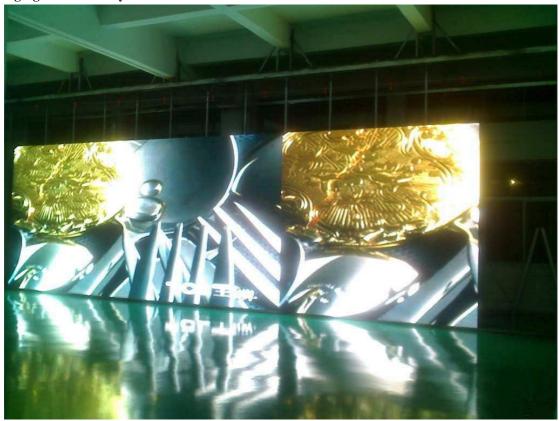

Two more professional control IC support the single color level ssional gray level up to 65536, total color level is 281 Trillion colors.

Contrast is 65535:1

Feedback the communication status to the software

Color show ability 5 times improves

40nS drive switch on/off;

This was used to do the signal connection ensuring the signal be transferred in time and completely. The connector for signal has two locks on everyone. After transportation, it still connected well.