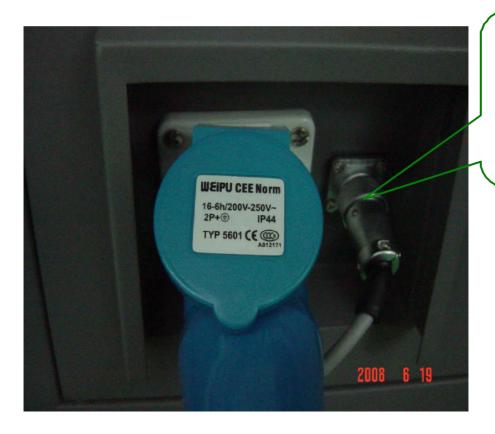

Receiver scan board for accepting and transfering the signal .

Signal designed connector is waterproof, the 9 pins and inside make the sure female and male connectors connected well

Power connector used CE certificated connector, every head can afford 60A currency. It is good for suddenly switched on display