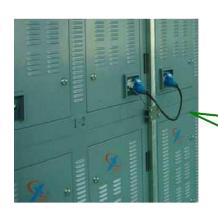

Color show ability 5 times improves

40nS drive switch on/off;

This was used to do the signal connection ensuring the signal be transferred in time and completely. The connector for signal has two locks on everyone. After transportation, it still connected well.

Receiver scan board for accepting and transfering the signal .

Signal designed connector is waterproof, the 9 pins and inside make the sure female and male connectors connected well

Power connector used CE certificated connector, every head can afford 60A currency. It is good for suddenly switched on display