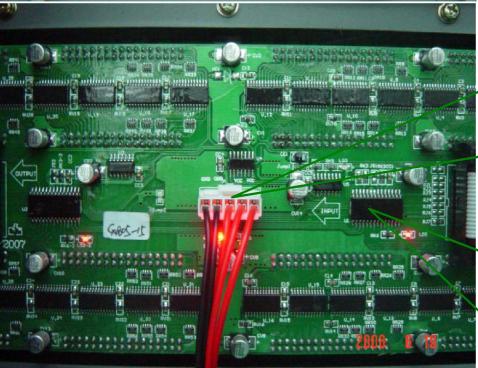

Two more professional control IC support the single color level ssional gray level up to 65536, total color level is 281 Trillion colors.

Contrast is 65535:1

Feedback the communication status to the software

Color show ability 5 times improves

40nS drive switch on/off;

This was used to do the signal connection ensuring the signal be transferred in time and completely. The connector for signal has two locks on everyone. After transportation, it still connected well.

Receiver scan board for accepting and transfering the signal .

Signal designed connector is waterproof, the 9 pins and inside make the sure female and male connectors connected well

Power connector used CE certificated connector, every head can afford 60A currency. It is good for suddenly switched on display